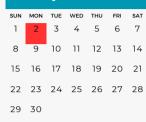

## **Important Dates**

June 11th- Last day of 23/24 School Year Close @ 4:00pm

June 12th-Shavuot-Closed

June 13th-June 14th- Professional Development-Closed

June 17th-First Day of 24/25 School Year

July 4th- Independence Day-Closed